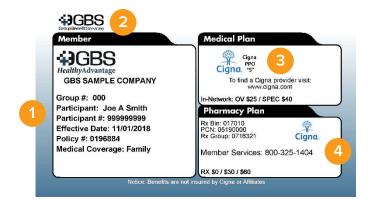

## AT A GLANCE - MEMBER ID CARD GUIDE

- Your unique Participant # is required to identify you in the GBS enrollment/claim system as well as the Cigna Pharmacy system.
- The GBS logo indicates your plan is administered by Group Benefit Services (GBS). We are responsible for all eligibility, claim and customer service inquiries. GBS' phone numbers are (410) 832-1333 or toll-free (800) 337-4973 which is located on the back of the ID card. Please do not call Cigna for these types of questions as they will not be able to respond to them.
- The Cigna PPO logo indicates your plan contracts with Cigna to provide their national network of hospitals, physicians to provide quality and cost effective medical treatment. All medical providers (hospitals, physicians, outpatient centers) should call GBS to verify your enrollment and plan benefits or if a service requires pre-certification.
- Occasionally, a Pharmacy may need to contact Cigna Pharmacy at (800) 325-1404 which is located on your ID card. It is important that they refer to RxPCN: 05190000.
- To search for a provider in the Cigna PPO network, click on www.cigna.com. Once on the website, select: PPO, Choice Fund PPO to begin your search.

| SUMMARY OF IMPORTANT CONTACT INFORMATION:       |                        |
|-------------------------------------------------|------------------------|
| Group Benefit Services (GBS) Member Services:   | Phone: (410) 832-1333  |
| Eligibility/Enrollment Verification             | or                     |
| Benefit/Claim Inquiries                         | Phone: (800) 337-4973  |
| Medical Services that require Pre-Certification | Fax: (410) 321-8053    |
| Cigna Pharmacy Helpline                         |                        |
| • RxBin: 017010                                 | Db (000) 225 4404      |
| • RxPCN: 05190000                               | Phone: (800) 325-1404  |
| • RxGRP: 0716321                                |                        |
| Cigna PPO Provider Directory                    |                        |
| • Search for hospitals, physicians, labs        | Website: www.cigna.com |
| Select PPO, then select Choice Fund PPO         |                        |