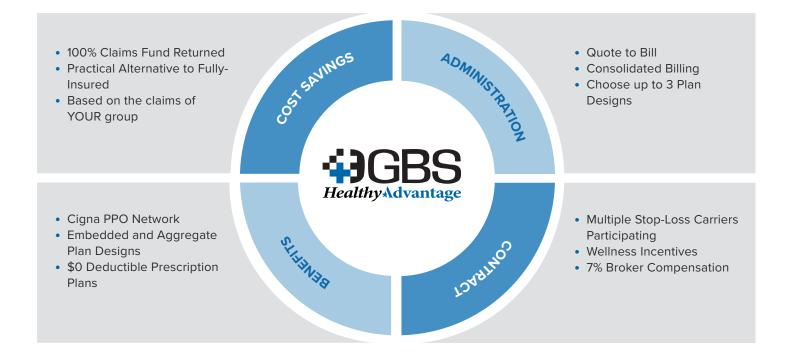

HealthyAdvantage is a Partially Self-Funded, Level-Funded Health Plan. Level Funded Health plans allow employers to pay a preset level premium equivalent which includes fixed costs and maximum claims fund. Because the employer is pre-paying the claims, 100% of the unused funds at the end of the contract period will be returned to the employer as savings!

HealthyAdvantage is contractually stronger than its counter parts in the marketspace and provides national provider access via the CIGNA PPO network.