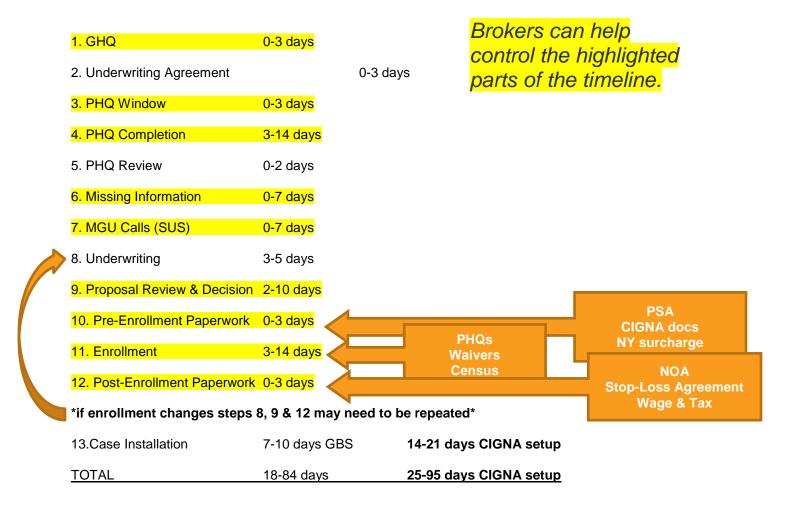

HealthyAdvantage is a Partially Self-Funded, Level-Funded Health Plan. Level Funded Health plans allow employers to pay a preset level premium equivalent which includes fixed costs and maximum claims fund. Because the employer is pre-paying the claims, 100% of the unused funds at the end of the contract period will be returned to the employer as savings!

HealthyAdvantage is contractually stronger than its counter parts in the marketspace and provides national provider access via the CIGNA PPO network.



## FOR MORE INFORMATION, PLEASE CONTACT:

Sales Department 6 North Park Drive, Suite 310 Hunt Valley, MD 21030 T 800.638.6085 sales@gbsio.net





## GHQ > Installation